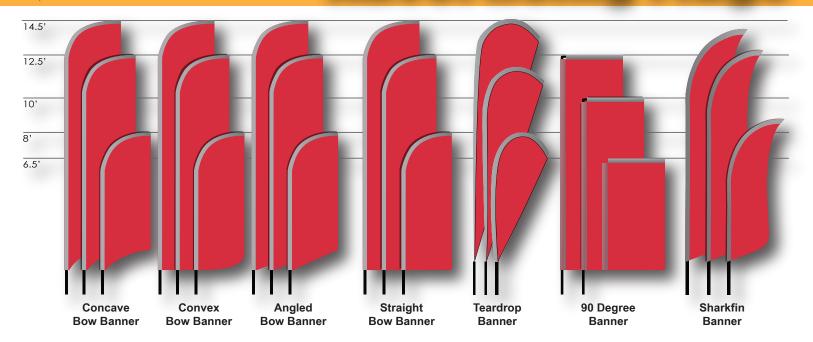

# **Advertising Flags**

Our premium advertising display flags have four basic designs: Bow, Teardrop, Premium 90, and Shark Fin. These flags are designed specifically for our premium poles and are made of a fiberglass/graphite composite. Additionally, the flag and pole are designed to maintain the flag shape to allow for visibility of your print/message even in windless conditions. Our ground spikes, bases and mounts make these flags a perfect solution for any location that requires easy set up and take down.