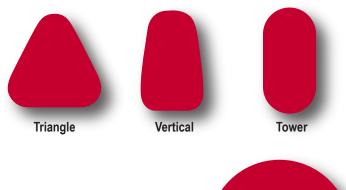

# **Pop Up Banners**

Perfect indoor/outdoor, lightweight sign that travels well and folds easily into an included storage bag. Peachskin material with full coverage dye-sublimated printing. Flexible spring steel frame. Two sided display. Anchors down with included steel stakes. Pop Up Banners come in 5 shapes: horizontal, vertical, triangle, circle and tower. Each comes in 3 sizes, with the exception of triangle and tower which have 2 sizes.