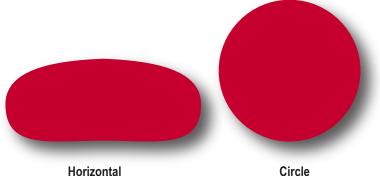

# **Pop Up Banners**

Perfect indoor/outdoor, lightweight sign that travels well and folds easily into an included storage bag. Peachskin material with full coverage dye-sublimated printing. Flexible spring steel frame. Two sided display. Anchors down with included steel stakes. Pop Up Banners come in 5 shapes: horizontal, vertical, triangle, circle and tower. Each comes in 3 sizes, with the exception of triangle and tower which have 2 sizes.