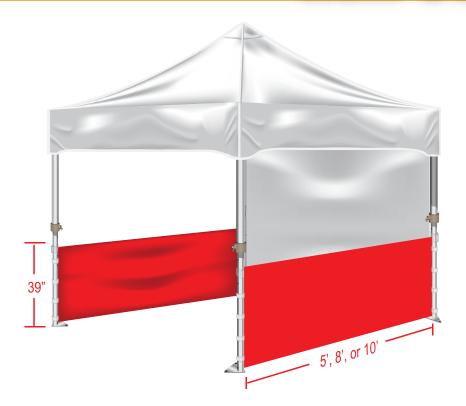

# Rail Curtain

A perfect addition to any of your pop up canopies, the rail curtains are ideal for making your booht more private and space more defined. All rail curtains come in our 17 different colors and can be screen or digitally printed.

# HARDWARE

Aluminum telescoping rail pole with clamps