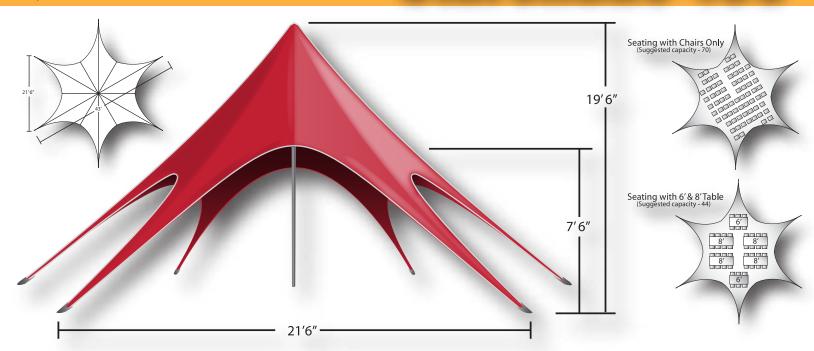

# Starshade 400

The KD StarShade tent is a tension fabric structure supported by a single center-pole and ground up tension. The StarShade 400 stands 19.6' tall, spans a 43 foot diameter, and seats approximately 44 people at banquet tables. The StarShade tents fold down into 3 carry bags, which fit in the truck of most standard vechicles. The unique design of the StarShade was invented by KD Kanopy. The six elegant arches give added visual appeal and at 7'6" high, offer ease in entering the covered area. Quickly set up the StarShade 400 in about 40-60 minutes.