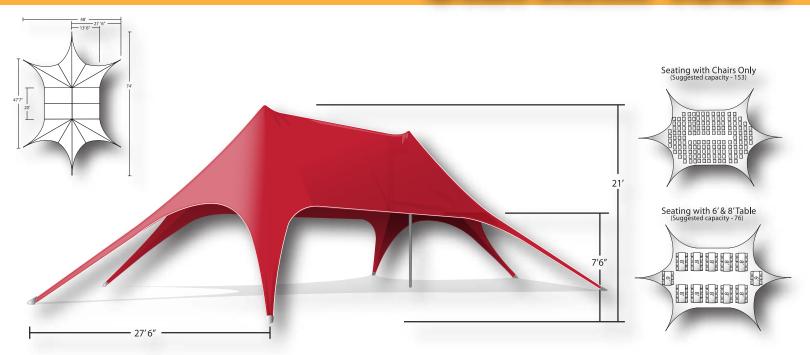

# Startwin 1320

The KD StarTwin 1320 is another example of KD Kanopy's commitment to innovation and design. These large tents owe their strength and appearance to tension between the foot anchors and the teslescoping center poles. The StarTwin 1320 stands 21' tall, and 74' long. It will seat approximately 76 people at banquet tables. The StarTwin tents folds down into 5 carry bags, which fit in most standard vehicles. High strength aluminum is used for the StarTwin center poles. The unique design of the StarTwin was invented by KD Kanopy. The 7'6" high arches offer ease in entering the covered area.