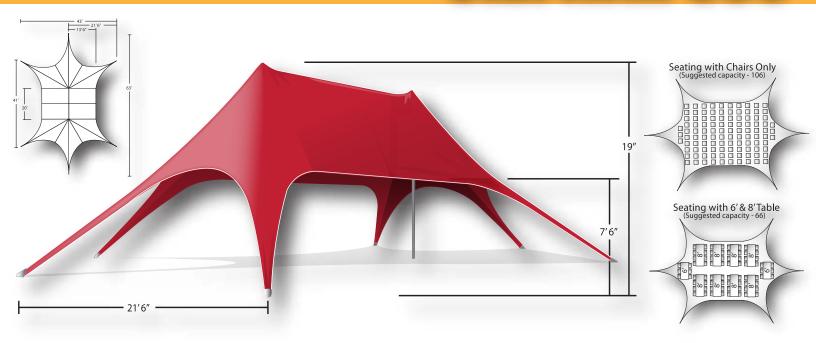

# Startwin 685

The KD StarTwin 685 is another example of KD Kanopy's commitment to innovation and design. These large tents are a tension fabric structure supported by two center-poles with tension through the center poles. The StarTwin 685 stands 19' tall, and has an overall length of 63' long, and seats approximately 66 people at banquet tables. The StarTwin folds down into 4 carry bags, which fit in most standard vehicles. The poles are made of high stregth aluminum and have a diameter of 4". The unique design of the StarTwin was invented by KD Kanopy in 2004. The 7'6" high arches offer ease in entering the covered area.