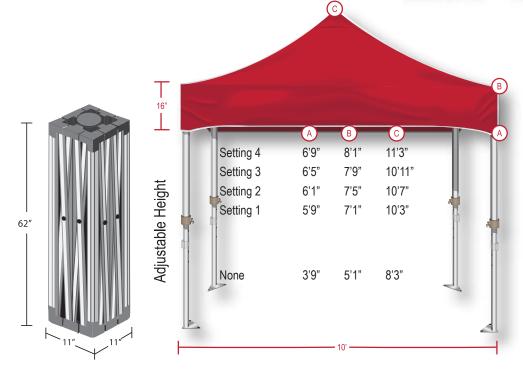

### HARDWARE

Industrial strength aluminum hexagon leg frame - 40mm 30 % stronger than other aluminum units Zero assembly - no loose parts or ropes. Two people set up in 30 seconds For indoor and outdoor use Nylon fittings with pull pin release Heavy duty wheel bag and ground spikes