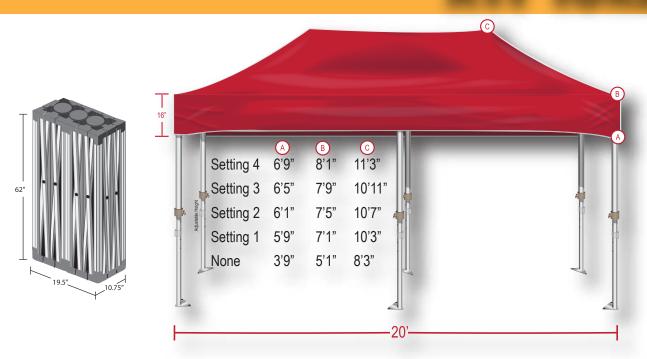

<sup>\*</sup> All measurements are approximate

<sup>\*\*</sup> Side panels, rail curtains & table cover are optional